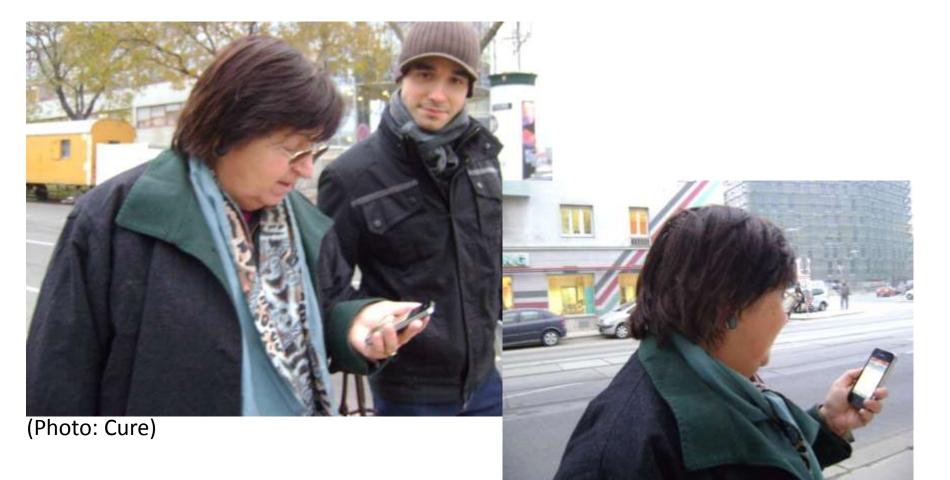

# Functionality tree (paper prototypes)

(Photo: Cure)

Mock-up tasks organised in realistic sequences of sub tasks