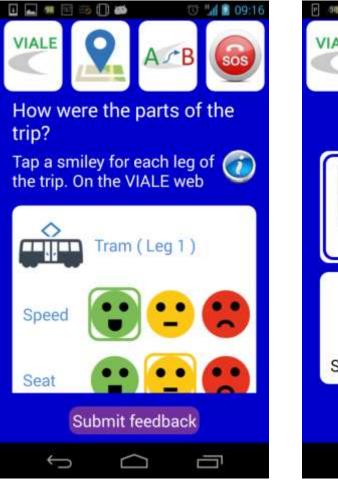

. Model real world artefacts and their behaviour.
- 8. Make it easy to start from the beginning.
- 9. Acknowledge external communication.

10. Let the users be users.

"Accessibility and usability of ICT for elderly" at UD2012



#### Real app with "sketch finish"

-











15:39











Innovation Development Management

# Tests and trials





# Final app (1)







#### Elija uno de sus viajes

Click sobre un plan para comenzar el guiado

Desde: Avenida del Alcalde Góm... Hasta: Paseo de Echegaray y Ca... Hora: 19.10.2013 18:53

Desde: Avenida del Alcalde Góm... Hasta: Paseo de Echegaray y Ca... Hora: 01.11.2013 16:53

Desde: Calle María de Luna Hasta: service road Hora: 04.11.2013 16:39

5

Desde: Calle María de Luna Hasta: corner of Avenida de Marí...



IJ

# Final app (2)







| Estado      | A* B<br>Preferencias |
|-------------|----------------------|
| Sobre VIALE | Salir                |
| € C         |                      |



# Basic working principles

#### Project

- End user involvement
- Expert involvement
- Carer competence
- Ethical guidelines
- Multidisciplinary

#### **Product / service**

- Start with end user needs
- Keep it simple
- Accessible design
- Adaptive, personalisable
- Non stigmatising