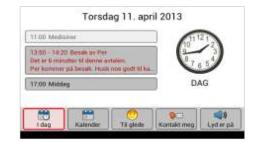

#### **Memas<sup>™</sup>** tablet displays:

- Day, date, time
- Appointments and reminders today
- Calendar
- For pleasure: e.g. pictures, newspapapers, radio and weather
- Contact me

Relatives use internet to chose interesting content for the tablet, configure the tablet and and monitor the use.

#### **Memas**<sup>®</sup> Your memory assistant