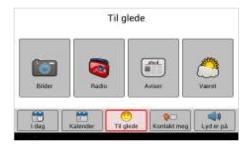

#### **Memas<sup>™</sup>** tablet displays:

- Day, date, time
- Appointments and reminders today
- Calendar
- For pleasure: e.g. pictures, newspapapers, radio and weather
- Contact me

Relatives use internet to chose interesting content for the tablet, configure the tablet and and monitor the use.

#### **Memas**<sup>®</sup> Your memory assistant