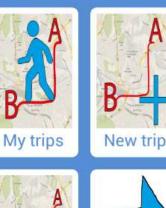

T&Theta

Plan trip Navigation Accessibility tips Social network Learning system "Travel & Transport solutions through emotional-social NETworking "

17