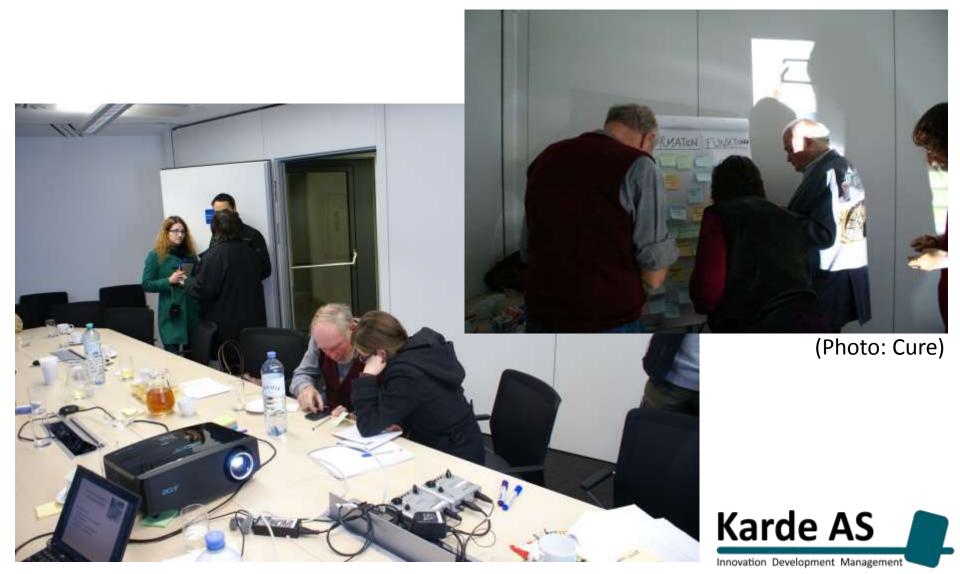

# Functionality tree (paper prototypes)

(Photo: Cure)

Mock-up tasks organised in realistic sequences of sub tasks