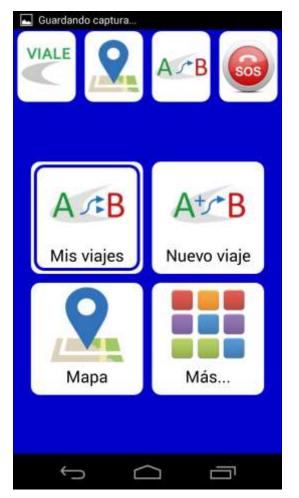

would you do if you should ... instead?
- What do you think this button does?
- Is there anything that you feel is missing?
- What do you think about the general appearance?



#### "Senior design principles"

- 1. Enable gradual simplification.
- 2. Enable direct manipulation.
- 3. Offer alternative modalities.
- 4. Simplify the language.
- 5. Make visualisations relevant.
- 6. Enable alternative presentation styles.
- 7. Model real world artefacts and their behaviour.
- 8. Make it easy to start from the beginning.
- 9. Acknowledge external communication.

10. Let the users be users.

"Accessibility and usability of ICT for elderly" at UD2012



#### Real app with "sketch finish"

-











15:39











Innovation Development Management

# Tests and trials





# Final app (1)







#### Elija uno de sus viajes

Click sobre un plan para comenzar el guiado

Desde: Avenida del Alcalde Góm... Hasta: Paseo de Echegaray y Ca... Hora: 19.10.2013 18:53

Desde: Avenida del Alcalde Góm... Hasta: Paseo de Echegaray y Ca... Hora: 01.11.2013 16:53

Desde: Calle María de Luna Hasta: service road Hora: 04.11.2013 16:39

5

Desde: Calle María de Luna Hasta: corner of Avenida de Marí...



IJ

# Final app (2)







| Estado      | A* B<br>Preferencias |
|-------------|----------------------|
| Sobre VIALE | Salir                |
| € C         |                      |



# Basic working principles

#### Project

- End user involvement
- Expert involvement
- Carer competence
- Ethical guidelines
- Multidisciplinary

#### **Product / service**

- Start with end user needs
- Keep i