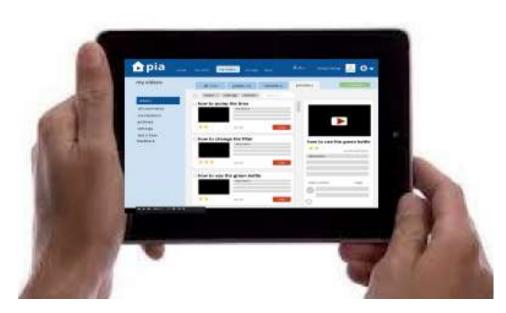

#### Video clips on tablet or smartphone about activities of daily living

Made by relatives

Shared via PIA's social platform

#### "Personal IADL Assistant"