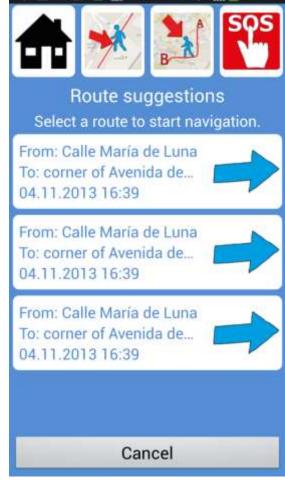

Desde: Calle María de Luna Hasta: service road Hora: 04.11.2013 16:39

5

Desde: Calle María de Luna Hasta: corner of Avenida de Marí...

IJ