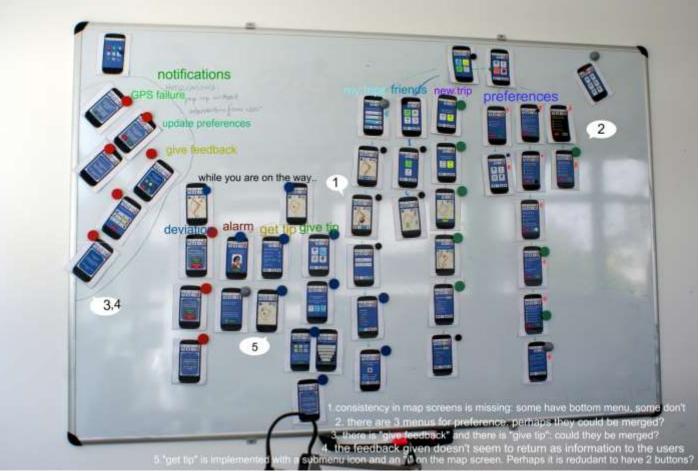

# Mock-ups (paper prototypes made as realistic as possible)

- Choice of route
- Navigation and guidance
- Help
- Preferences
- Accessibility tips

# Functionality tree (paper prototypes)

(Photo: Cure)

Mock-up tasks organised in realistic sequences of sub tasks