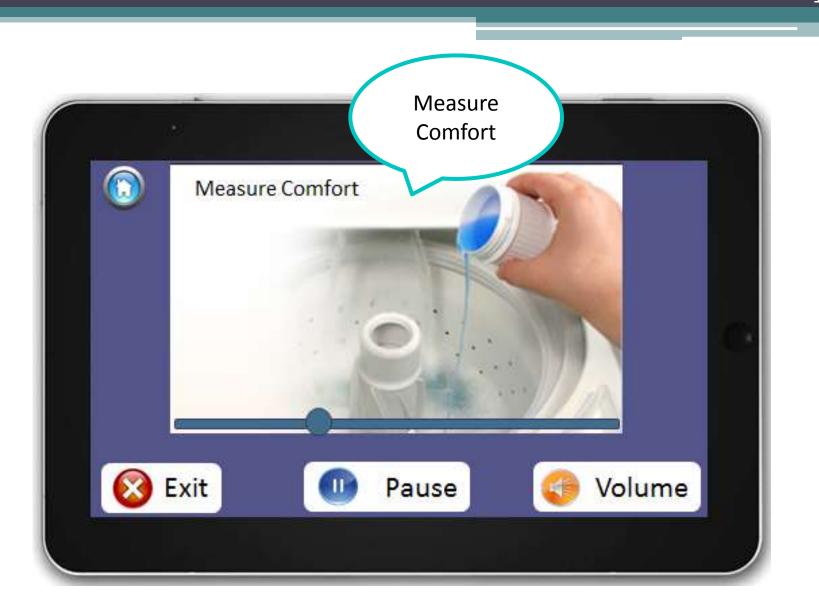

#### Video clips on tablet or smartphone about activities of daily living

Made by relatives

Shared via PIA's social platform

#### "Personal IADL Assistant"