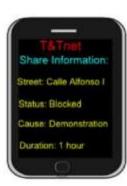

T&Theta

Plan trip Navigation Accessibility tips Social network Learning system "Travel & Transport solutions through emotional-social NETworking "

17