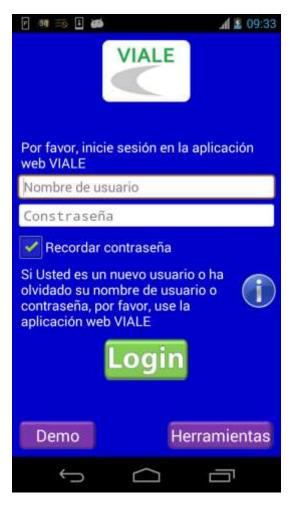

at would you do if you should ... instead?
- What do you think this button does?
- Is there anything that you feel is missing?
- What do you think about the general appearance?



#### "Senior design principles"

- 1. Enable gradual simplification.
- 2. Enable direct manipulation.
- 3. Offer alternative modalities.
- 4. Simplify the language.
- 5. Make visualisations relevant.
- 6. Enable alternative presentation styles.
- 7. Model real world artefacts and their behaviour.
- 8. Make it easy to start from the beginning.
- 9. Acknowledge external communication.

10. Let the users be users.

"Accessibility and usability of ICT for elderly" at UD2012



#### Real app with "sketch finish"

-











15:39











Innovation Development Management

# Tests and trials





# Final app (1)







#### Elija uno de sus viajes

Click sobre un plan para comenzar el guiado

Desde: Avenida del Alcalde Góm... Hasta: Paseo de Echegaray y Ca... Hora: 19.10.2013 18:53

Desde: Avenida del Alcalde Góm... Hasta: Paseo de Echegaray y Ca... Hora: 01.11.2013 16:53

Desde: Calle María de Luna Hasta: service road Hora: 04.11.2013 16:39

5

Desde: Calle María de Luna Hasta: corner of Avenida de Marí...



IJ

# Final app (2)







| Estado      | A* B<br>Preferencias |
|-------------|----------------------|
| Sobre VIALE | Salir                |
| € C         |                      |



# Basic working principles

#### Project

- End user involvement
- Expert involvement
- Carer competence
- Ethical guidelines
- Multidisciplinary

#### **Product / service**

- Start with end user needs
- Keep