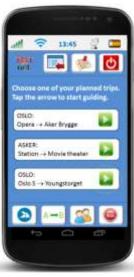

#### Elija uno de sus viajes

Click sobre un plan para comenzar el guiado

Desde: Avenida del Alcalde Góm... Hasta: Paseo de Echegaray y Ca... Hora: 19.10.2013 18:53

Desde: Avenida del Alcalde Góm... Hasta: Paseo de Echegaray y Ca... Hora: 01.11.2013 16:53

Desde: Calle María de Luna Hasta: service road Hora: 04.11.2013 16:39

5

Desde: Calle María de Luna Hasta: corner of Avenida de Marí...

IJ