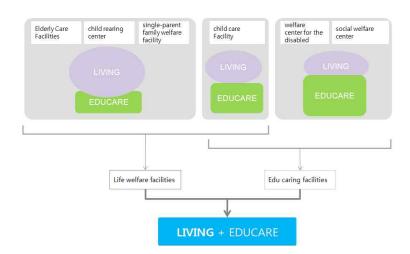

#### ■ Research and Analysis

1. Setting the analysis standard based on case studies

- Resident staff(program) environment symbiotic relationship
- The impact of environment to user(Resident, staff, visitor) behavior
- The relationship between act/program and environment.
- Understanding social physics environment effects for residents and staff.
- 2. Characteristics of space configuration for each facilities.

# • Outputs

| Elderly<br>care<br>Facility               | Day care center for the elderly                  | c h i l d<br>rearing<br>center                     | child care<br>Facility | welfare<br>center for<br>t h e<br>disabled                                                                    | s o c i a l<br>welfare<br>center | single-par<br>ent family<br>welfare<br>facility |
|-------------------------------------------|--------------------------------------------------|----------------------------------------------------|------------------------|---------------------------------------------------------------------------------------------------------------|----------------------------------|-------------------------------------------------|
| L Q C C A A A A A A A A A A A A A A A A A | qio prior de | 다.<br>나 다.<br>나 다.<br>나 다.<br>아동안목시설<br>라 나 나 나 다. | 다.<br>                 | ा<br>रु जिल्हा<br>रु जिल्हा<br>रु जिल्हा<br>रु जिल्हा<br>रु जिल्हा<br>अस्त अस्त अस्त अस्त अस्त अस्त अस्त अस्त |                                  | 학교 (기계 기계 기    |